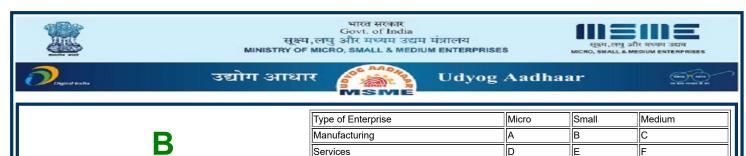

# Udyog Aadhaar

B

| Type of Enterprise | Micro Small Medium |   | Medium |  |  |
|--------------------|--------------------|---|--------|--|--|
| Manufacturing      | A                  | В | С      |  |  |
| Services           | D                  | E | F      |  |  |
| UAM No.            | MH33A0006892       |   |        |  |  |

Major Activity MANUFACTURING

Enterprise Type Small

Previous Registration details-if any EM-2 :: 270211103181

National Industry Classification Code

| S | N NIC 2 Digit            | NIC 4 Digit                       | NIC 5 Digit Code                             | Activity Type |
|---|--------------------------|-----------------------------------|----------------------------------------------|---------------|
| 1 | 32 - Other manufacturing | 3290 - Other manufacturing n.e.c. | 32909 - Manufacture of other articles n.e.c. | Manufacturing |